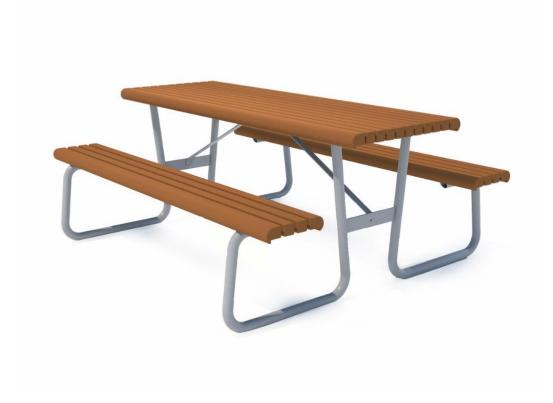

## Yarden picnic table

Large free-standing picnic table with narrow boards. Here you have tables and seating all in one! The Yarden picnic table is 720 mm high and 1750 mm long.

| Product length, mm | 1750                                                                                                                                                                                                                                                                                                                                                                                                                                                                                                                                                                                                                                                                                                                                                                                                                                                                                                                                                                                                                                                                                                                                                                                                                                                                                                                                                                                                                                                                                                                                                                                                                                                                                                                                                                                                                                                                                                                                                                                                                                                                                                                           |
|--------------------|--------------------------------------------------------------------------------------------------------------------------------------------------------------------------------------------------------------------------------------------------------------------------------------------------------------------------------------------------------------------------------------------------------------------------------------------------------------------------------------------------------------------------------------------------------------------------------------------------------------------------------------------------------------------------------------------------------------------------------------------------------------------------------------------------------------------------------------------------------------------------------------------------------------------------------------------------------------------------------------------------------------------------------------------------------------------------------------------------------------------------------------------------------------------------------------------------------------------------------------------------------------------------------------------------------------------------------------------------------------------------------------------------------------------------------------------------------------------------------------------------------------------------------------------------------------------------------------------------------------------------------------------------------------------------------------------------------------------------------------------------------------------------------------------------------------------------------------------------------------------------------------------------------------------------------------------------------------------------------------------------------------------------------------------------------------------------------------------------------------------------------|
| Product width, mm  | 1454                                                                                                                                                                                                                                                                                                                                                                                                                                                                                                                                                                                                                                                                                                                                                                                                                                                                                                                                                                                                                                                                                                                                                                                                                                                                                                                                                                                                                                                                                                                                                                                                                                                                                                                                                                                                                                                                                                                                                                                                                                                                                                                           |
| Product height, mm | 720                                                                                                                                                                                                                                                                                                                                                                                                                                                                                                                                                                                                                                                                                                                                                                                                                                                                                                                                                                                                                                                                                                                                                                                                                                                                                                                                                                                                                                                                                                                                                                                                                                                                                                                                                                                                                                                                                                                                                                                                                                                                                                                            |
| Foundation options | free_standing                                                                                                                                                                                                                                                                                                                                                                                                                                                                                                                                                                                                                                                                                                                                                                                                                                                                                                                                                                                                                                                                                                                                                                                                                                                                                                                                                                                                                                                                                                                                                                                                                                                                                                                                                                                                                                                                                                                                                                                                                                                                                                                  |
| Wood               | Linear Li |
| Metal              | 6666                                                                                                                                                                                                                                                                                                                                                                                                                                                                                                                                                                                                                                                                                                                                                                                                                                                                                                                                                                                                                                                                                                                                                                                                                                                                                                                                                                                                                                                                                                                                                                                                                                                                                                                                                                                                                                                                                                                                                                                                                                                                                                                           |