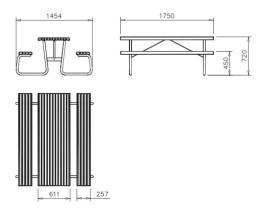

## Yarden picnic table

Large free-standing picnic table with narrow boards. Here you have tables and seating all in one! The Yarden picnic table is 720 mm high and 1750 mm long.

| Product length, mm | 1750                                                                                                                                                                                                                                                                                                                                                                                                                                                                                                                                                                                                                                                                                                                                                                                                                                                                                                                                                                                                                                                                                                                                                                                                                                                                                                                                                                                                                                                                                                                                                                                                                                                                                                                                                                                                                                                                                                                                                                                                                                                                                                                           |
|--------------------|--------------------------------------------------------------------------------------------------------------------------------------------------------------------------------------------------------------------------------------------------------------------------------------------------------------------------------------------------------------------------------------------------------------------------------------------------------------------------------------------------------------------------------------------------------------------------------------------------------------------------------------------------------------------------------------------------------------------------------------------------------------------------------------------------------------------------------------------------------------------------------------------------------------------------------------------------------------------------------------------------------------------------------------------------------------------------------------------------------------------------------------------------------------------------------------------------------------------------------------------------------------------------------------------------------------------------------------------------------------------------------------------------------------------------------------------------------------------------------------------------------------------------------------------------------------------------------------------------------------------------------------------------------------------------------------------------------------------------------------------------------------------------------------------------------------------------------------------------------------------------------------------------------------------------------------------------------------------------------------------------------------------------------------------------------------------------------------------------------------------------------|
| Product width, mm  | 1454                                                                                                                                                                                                                                                                                                                                                                                                                                                                                                                                                                                                                                                                                                                                                                                                                                                                                                                                                                                                                                                                                                                                                                                                                                                                                                                                                                                                                                                                                                                                                                                                                                                                                                                                                                                                                                                                                                                                                                                                                                                                                                                           |
| Product height, mm | 720                                                                                                                                                                                                                                                                                                                                                                                                                                                                                                                                                                                                                                                                                                                                                                                                                                                                                                                                                                                                                                                                                                                                                                                                                                                                                                                                                                                                                                                                                                                                                                                                                                                                                                                                                                                                                                                                                                                                                                                                                                                                                                                            |
| Foundation options | free_standing                                                                                                                                                                                                                                                                                                                                                                                                                                                                                                                                                                                                                                                                                                                                                                                                                                                                                                                                                                                                                                                                                                                                                                                                                                                                                                                                                                                                                                                                                                                                                                                                                                                                                                                                                                                                                                                                                                                                                                                                                                                                                                                  |
| Wood               | Linear Li |
| Metal              | 6666                                                                                                                                                                                                                                                                                                                                                                                                                                                                                                                                                                                                                                                                                                                                                                                                                                                                                                                                                                                                                                                                                                                                                                                                                                                                                                                                                                                                                                                                                                                                                                                                                                                                                                                                                                                                                                                                                                                                                                                                                                                                                                                           |