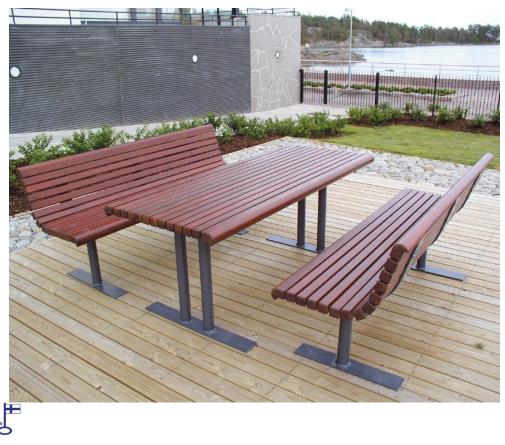

## YARDEN SOFFA

Yarden is a timeless and functional park bench without armrests. The bench seat and back support is made of pine and the frame steel. The bench is also available with deep mounting (NFJ2011). Yarden park range is available either as free-standing versions or as versions designed for poured foundations. The range also includes a bench without back support, a table and a chair.