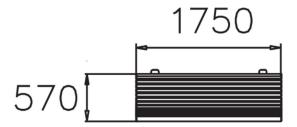

| Product length, mm | 1750          |
|--------------------|---------------|
| Product width, mm  | 570           |
| Product height, mm | 810           |
| Foundation options | free_standing |
| Wood               | Lines         |
| Metal              | 4444          |