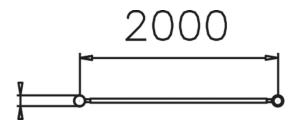

## STRÖGET FENCE EXTENSION PIECE

Fencing for greater enjoyment and safety. Flexible wrought iron fence with vertical square bars, height 900 mm (c-c 2000 mm). Complete sections are affixed to the posts with a clamping ring and can therefore be turned to the desired angle. To create some differences in level, the sections may be stepped. NF9201 is the extension section to the fence NF9200 (shown on the photo).

| Product length, mm | 2000          |
|--------------------|---------------|
| Product width, mm  | 110           |
| Product height, mm | 900           |
| Foundation options | deep_mounting |
| Metal              | 6666          |