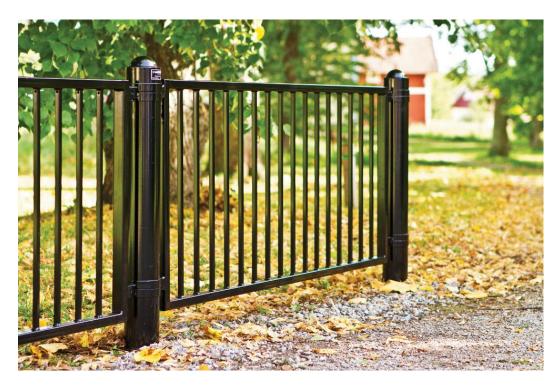

## STRÖGET FENCE EXTENSION PIECE

Fencing for greater enjoyment and safety. Flexible wrought iron fence with vertical square bars, height 900 mm (c-c 2000 mm). Complete sections are affixed to the posts with a clamping ring and can therefore be turned to the desired angle. To create some differences in level, the sections may be stepped. NF9201 is the extension section to the fence NF9200 (shown on the photo).