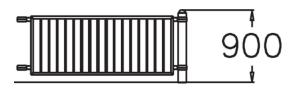

## STRÖGET FENCE EXTENSION PIECE

Fencing for greater enjoyment and safety. Flexible wrought iron fence with vertical square bars, height 900 mm (c-c 2000 mm). Complete sections are affixed to the posts with a clamping ring and can therefore be turned to the desired angle. To create some differences in level, the sections may be stepped. NF9201 is the extension section to the fence NF9200 (shown on the photo).

| Product length, mm | 2000          |
|--------------------|---------------|
| Product width, mm  | 110           |
| Product height, mm | 900           |
| Foundation options | deep_mounting |
| Metal              | 6666          |