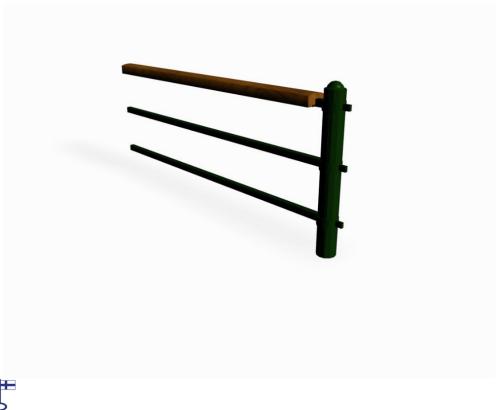

## STRÖGET RAIL EXTENSION PIECE

Extension section for railing NF9050. Steel railing with pine seating. With two mid-posts, height 900 mm. The seating lintel and mid-posts are affixed using a clamping ring on the posts, and can therefore be positioned at any angle.