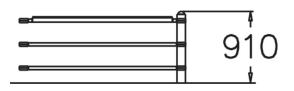

| Product length, mm | 2000                                                                                                                                                                                                                                                                                                                                                                                                                                                                                                                                                                                                                                                                                                                                                                                                                                                                                                                                                                                                                                                                                                                                                                                                                                                                                                                                                                                                                                                                                                                                                                                                                                                                                                                                                                                                                                                                                                                                                                                                                                                                                                                           |
|--------------------|--------------------------------------------------------------------------------------------------------------------------------------------------------------------------------------------------------------------------------------------------------------------------------------------------------------------------------------------------------------------------------------------------------------------------------------------------------------------------------------------------------------------------------------------------------------------------------------------------------------------------------------------------------------------------------------------------------------------------------------------------------------------------------------------------------------------------------------------------------------------------------------------------------------------------------------------------------------------------------------------------------------------------------------------------------------------------------------------------------------------------------------------------------------------------------------------------------------------------------------------------------------------------------------------------------------------------------------------------------------------------------------------------------------------------------------------------------------------------------------------------------------------------------------------------------------------------------------------------------------------------------------------------------------------------------------------------------------------------------------------------------------------------------------------------------------------------------------------------------------------------------------------------------------------------------------------------------------------------------------------------------------------------------------------------------------------------------------------------------------------------------|
| Product width, mm  | 110                                                                                                                                                                                                                                                                                                                                                                                                                                                                                                                                                                                                                                                                                                                                                                                                                                                                                                                                                                                                                                                                                                                                                                                                                                                                                                                                                                                                                                                                                                                                                                                                                                                                                                                                                                                                                                                                                                                                                                                                                                                                                                                            |
| Product height, mm | 900                                                                                                                                                                                                                                                                                                                                                                                                                                                                                                                                                                                                                                                                                                                                                                                                                                                                                                                                                                                                                                                                                                                                                                                                                                                                                                                                                                                                                                                                                                                                                                                                                                                                                                                                                                                                                                                                                                                                                                                                                                                                                                                            |
| Foundation options | deep_mounting                                                                                                                                                                                                                                                                                                                                                                                                                                                                                                                                                                                                                                                                                                                                                                                                                                                                                                                                                                                                                                                                                                                                                                                                                                                                                                                                                                                                                                                                                                                                                                                                                                                                                                                                                                                                                                                                                                                                                                                                                                                                                                                  |
| Wood               | Lived pure from the control of the c |
| Metal              | 6666                                                                                                                                                                                                                                                                                                                                                                                                                                                                                                                                                                                                                                                                                                                                                                                                                                                                                                                                                                                                                                                                                                                                                                                                                                                                                                                                                                                                                                                                                                                                                                                                                                                                                                                                                                                                                                                                                                                                                                                                                                                                                                                           |