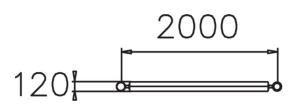

| Product length, mm | 2000                                                                                                                                                                                                                                                                                                                                                                                                                                                                                                                                                                                                                                                                                                                                                                                                                                                                                                                                                                                                                                                                                                                                                                                                                                                                                                                                                                                                                                                                                                                                                                                                                                                                                                                                                                                                                                                                                                                                                                                                                                                                                                                           |
|--------------------|--------------------------------------------------------------------------------------------------------------------------------------------------------------------------------------------------------------------------------------------------------------------------------------------------------------------------------------------------------------------------------------------------------------------------------------------------------------------------------------------------------------------------------------------------------------------------------------------------------------------------------------------------------------------------------------------------------------------------------------------------------------------------------------------------------------------------------------------------------------------------------------------------------------------------------------------------------------------------------------------------------------------------------------------------------------------------------------------------------------------------------------------------------------------------------------------------------------------------------------------------------------------------------------------------------------------------------------------------------------------------------------------------------------------------------------------------------------------------------------------------------------------------------------------------------------------------------------------------------------------------------------------------------------------------------------------------------------------------------------------------------------------------------------------------------------------------------------------------------------------------------------------------------------------------------------------------------------------------------------------------------------------------------------------------------------------------------------------------------------------------------|
| Product width, mm  | 110                                                                                                                                                                                                                                                                                                                                                                                                                                                                                                                                                                                                                                                                                                                                                                                                                                                                                                                                                                                                                                                                                                                                                                                                                                                                                                                                                                                                                                                                                                                                                                                                                                                                                                                                                                                                                                                                                                                                                                                                                                                                                                                            |
| Product height, mm | 900                                                                                                                                                                                                                                                                                                                                                                                                                                                                                                                                                                                                                                                                                                                                                                                                                                                                                                                                                                                                                                                                                                                                                                                                                                                                                                                                                                                                                                                                                                                                                                                                                                                                                                                                                                                                                                                                                                                                                                                                                                                                                                                            |
| Foundation options | deep_mounting                                                                                                                                                                                                                                                                                                                                                                                                                                                                                                                                                                                                                                                                                                                                                                                                                                                                                                                                                                                                                                                                                                                                                                                                                                                                                                                                                                                                                                                                                                                                                                                                                                                                                                                                                                                                                                                                                                                                                                                                                                                                                                                  |
| Wood               | Lived pure from the control of the c |
| Metal              | 6666                                                                                                                                                                                                                                                                                                                                                                                                                                                                                                                                                                                                                                                                                                                                                                                                                                                                                                                                                                                                                                                                                                                                                                                                                                                                                                                                                                                                                                                                                                                                                                                                                                                                                                                                                                                                                                                                                                                                                                                                                                                                                                                           |