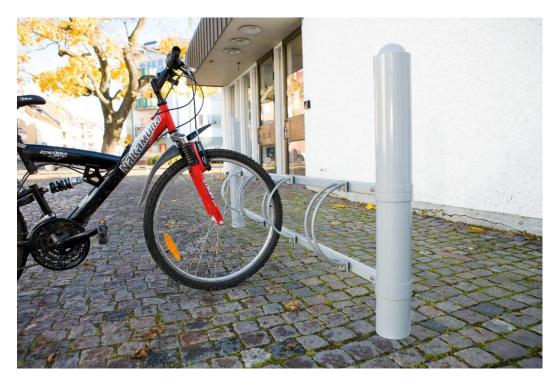

## <del>ا</del>

Cycle rack with single-sided parking. Single-sided cycle rack with the option to increase the size via an extension section. The Ströget cycle rack is made of steel, has adjustable brackets and is available in both low (600 mm, NF9002) and high (900 mm) models. Frame mount available separately. Lappsets's Ströget range also includes park furniture.