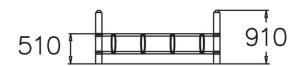

| Product length, mm | 2000          |
|--------------------|---------------|
| Product width, mm  | 220           |
| Product height, mm | 900           |
| Foundation options | deep_mounting |
| Metal              | 6665          |