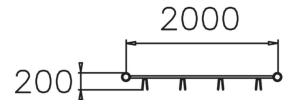

| Product length, mm | 2000          |
|--------------------|---------------|
| Product width, mm  | 220           |
| Product height, mm | 900           |
| Foundation options | deep_mounting |
| Metal              | 6665          |