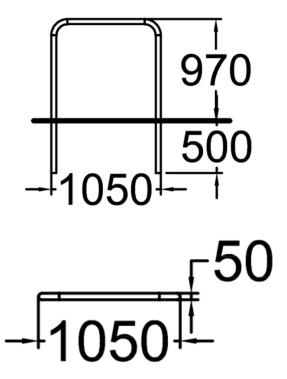

| Product length, mm | 1050                              |
|--------------------|-----------------------------------|
| Product width, mm  | 50                                |
| Product height, mm | 970                               |
| Foundation options | deep_mounting<br>surface_mounting |
| Metal              | 6665                              |