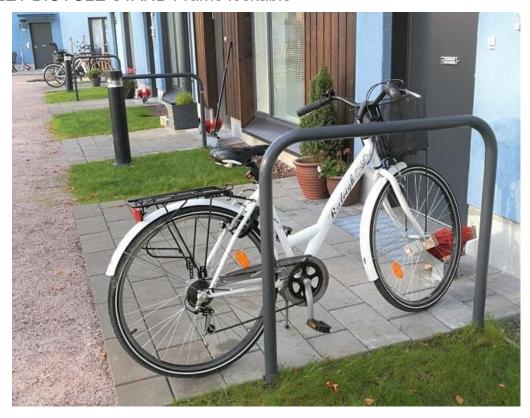

## SVALLET BICYCLE STAND Frame lockable

You can lock your bicycle from it's frame to Svallet bicycle stand. The design is simply and smooth so it fits most environments. One Svallet takes two bicycles, one on each side, and recommended free space between stands is 80-100 cm leaving 40-50 cm space for each bicycle. Svallet has two installation versions; deep mounting with wet concrete and surface mounting with fixing plate to be bolted on concrete or asphalt.