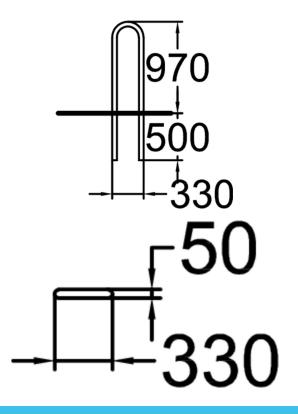

| Product length, mm | 330                               |
|--------------------|-----------------------------------|
| Product width, mm  | 50                                |
| Product height, mm | 970                               |
| Foundation options | deep_mounting<br>surface_mounting |
| Metal              | 6666                              |
|                    |                                   |