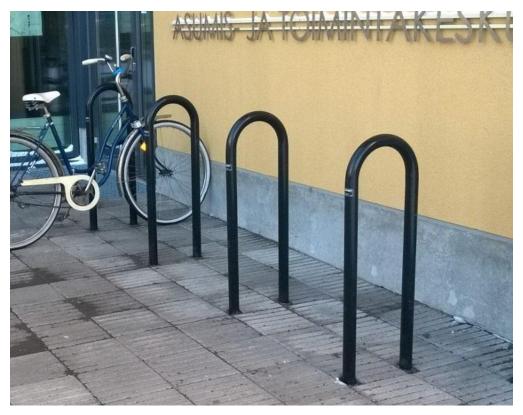

## **NF8600M**

BÅGEN BICYCLE STAND Frame lockable

You can lock your bicycle from it's frame to Bågen bicycle stand. The design is simply and smooth so it fits most environments. One Bågen takes two bicycles, one on each side, and recommended free space between stands is 80-100 cm leaving 40-50 cm space for each bicycle. Bågen has two installation versions; deep mounting with wet concrete and surface mounting with fixing plate to be bolted on concrete or asphalt.