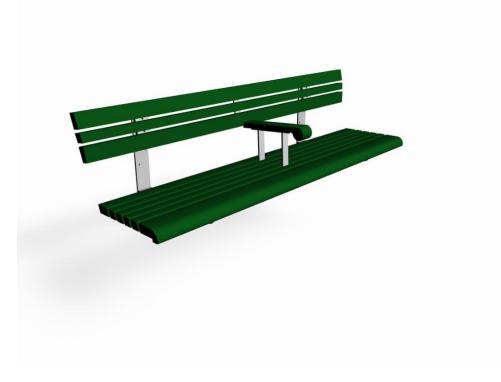

## **NF7676** SITE SOFFA

Solid bench. The Site park bench is an attractive design with high armrests. The sofa is made of pine with a sheet steel frame. The furniture in Lappset's Site range is designed for poured foundations. In addition to the bench with back support, the range also includes a bench without back support, a chair and a table in the same design.