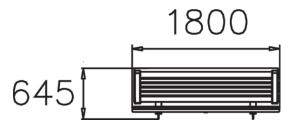

| Product length, mm | 1800          |
|--------------------|---------------|
| Product width, mm  | 645           |
| Foundation options | wall_mounting |
| Wood               |               |
| Metal              | 6666          |