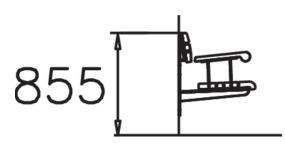

| Product length, mm | 1800          |
|--------------------|---------------|
| Product width, mm  | 645           |
| Foundation options | wall_mounting |
| Wood               |               |
| Metal              | 6666          |