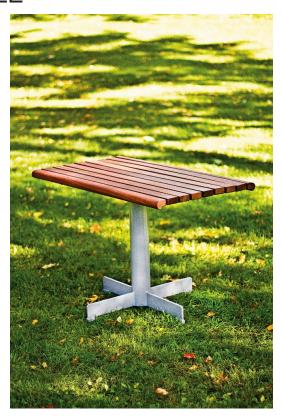

## STRÖGET TABLE

Rectangular park table with single leg and many options. The table has a steel frame and a central leg, which ensures good accessibility. This tabletop comes in jatoba. Like other furniture in the Ströget range, the table is available in a free-standing version or a version set in poured foundations, with both pine and jatoba as options for wooden parts.