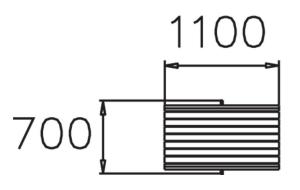

| Product length, mm | 1100                       |
|--------------------|----------------------------|
| Product width, mm  | 620                        |
| Product height, mm | 740                        |
| E                  | for a second to the second |
| Foundation options | free_standing              |
| Wood               | free_standing              |