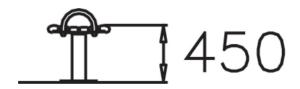

| Product length, mm | 1880                                                                                                                                                                                                                                                                                                                                                                                                                                                                                                                                                                                                                                                                                                                                                                                                                                                                                                                                                                                                                                                                                                                                                                                                                                                                                                                                                                                                                                                                                                                                                                                                                                                                                                                                                                                                                                                                                                                                                                                                                                                                                                                           |
|--------------------|--------------------------------------------------------------------------------------------------------------------------------------------------------------------------------------------------------------------------------------------------------------------------------------------------------------------------------------------------------------------------------------------------------------------------------------------------------------------------------------------------------------------------------------------------------------------------------------------------------------------------------------------------------------------------------------------------------------------------------------------------------------------------------------------------------------------------------------------------------------------------------------------------------------------------------------------------------------------------------------------------------------------------------------------------------------------------------------------------------------------------------------------------------------------------------------------------------------------------------------------------------------------------------------------------------------------------------------------------------------------------------------------------------------------------------------------------------------------------------------------------------------------------------------------------------------------------------------------------------------------------------------------------------------------------------------------------------------------------------------------------------------------------------------------------------------------------------------------------------------------------------------------------------------------------------------------------------------------------------------------------------------------------------------------------------------------------------------------------------------------------------|
| Product width, mm  | 470                                                                                                                                                                                                                                                                                                                                                                                                                                                                                                                                                                                                                                                                                                                                                                                                                                                                                                                                                                                                                                                                                                                                                                                                                                                                                                                                                                                                                                                                                                                                                                                                                                                                                                                                                                                                                                                                                                                                                                                                                                                                                                                            |
| Product height, mm | 450                                                                                                                                                                                                                                                                                                                                                                                                                                                                                                                                                                                                                                                                                                                                                                                                                                                                                                                                                                                                                                                                                                                                                                                                                                                                                                                                                                                                                                                                                                                                                                                                                                                                                                                                                                                                                                                                                                                                                                                                                                                                                                                            |
| Foundation options | free_standing                                                                                                                                                                                                                                                                                                                                                                                                                                                                                                                                                                                                                                                                                                                                                                                                                                                                                                                                                                                                                                                                                                                                                                                                                                                                                                                                                                                                                                                                                                                                                                                                                                                                                                                                                                                                                                                                                                                                                                                                                                                                                                                  |
| Wood               | Tracel Larked La |
| Metal              | 4444                                                                                                                                                                                                                                                                                                                                                                                                                                                                                                                                                                                                                                                                                                                                                                                                                                                                                                                                                                                                                                                                                                                                                                                                                                                                                                                                                                                                                                                                                                                                                                                                                                                                                                                                                                                                                                                                                                                                                                                                                                                                                                                           |