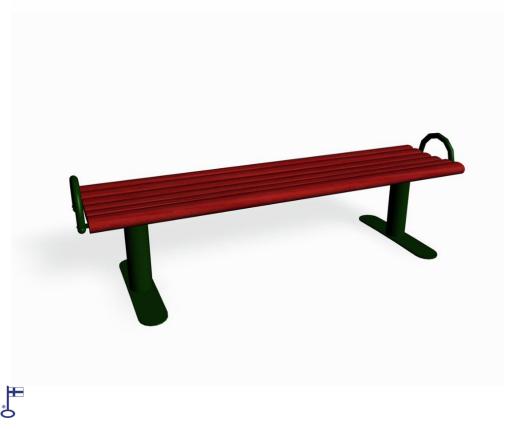

## STRÖGET BENCH

Ströget is a classic park bench that can either be either free-standing or fixed to the ground (NF7207). This Lappset Ströget park bench comes with pine wood seat, and legs in powder-coated steel.