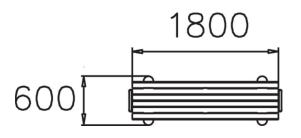

| Product length, mm | 1880                                                                                                                                                                                                                                                                                                                                                                                                                                                                                                                                                                                                                                                                                                                                                                                                                                                                                                                                                                                                                                                                                                                                                                                                                                                                                                                                                                                                                                                                                                                                                                                                                                                                                                                                                                                                                                                                                                                                                                                                                                                                                                                           |
|--------------------|--------------------------------------------------------------------------------------------------------------------------------------------------------------------------------------------------------------------------------------------------------------------------------------------------------------------------------------------------------------------------------------------------------------------------------------------------------------------------------------------------------------------------------------------------------------------------------------------------------------------------------------------------------------------------------------------------------------------------------------------------------------------------------------------------------------------------------------------------------------------------------------------------------------------------------------------------------------------------------------------------------------------------------------------------------------------------------------------------------------------------------------------------------------------------------------------------------------------------------------------------------------------------------------------------------------------------------------------------------------------------------------------------------------------------------------------------------------------------------------------------------------------------------------------------------------------------------------------------------------------------------------------------------------------------------------------------------------------------------------------------------------------------------------------------------------------------------------------------------------------------------------------------------------------------------------------------------------------------------------------------------------------------------------------------------------------------------------------------------------------------------|
| Product width, mm  | 470                                                                                                                                                                                                                                                                                                                                                                                                                                                                                                                                                                                                                                                                                                                                                                                                                                                                                                                                                                                                                                                                                                                                                                                                                                                                                                                                                                                                                                                                                                                                                                                                                                                                                                                                                                                                                                                                                                                                                                                                                                                                                                                            |
| Product height, mm | 450                                                                                                                                                                                                                                                                                                                                                                                                                                                                                                                                                                                                                                                                                                                                                                                                                                                                                                                                                                                                                                                                                                                                                                                                                                                                                                                                                                                                                                                                                                                                                                                                                                                                                                                                                                                                                                                                                                                                                                                                                                                                                                                            |
| Foundation options | free_standing                                                                                                                                                                                                                                                                                                                                                                                                                                                                                                                                                                                                                                                                                                                                                                                                                                                                                                                                                                                                                                                                                                                                                                                                                                                                                                                                                                                                                                                                                                                                                                                                                                                                                                                                                                                                                                                                                                                                                                                                                                                                                                                  |
| Wood               | Tracel Larked La |
| Metal              | 4444                                                                                                                                                                                                                                                                                                                                                                                                                                                                                                                                                                                                                                                                                                                                                                                                                                                                                                                                                                                                                                                                                                                                                                                                                                                                                                                                                                                                                                                                                                                                                                                                                                                                                                                                                                                                                                                                                                                                                                                                                                                                                                                           |