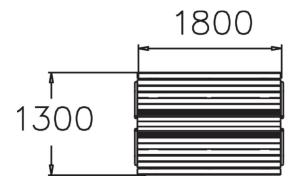

## STRÖGET DOUBLE BENCH

Ströget is a double park bench with seating accessible from both sides. This double bench is made from jatoba, with a steel frame.

| Product length, mm | 1880                                                                                                                                                                                                                                                                                                                                                                                                                                                                                                                                                                                                                                                                                                                                                                                                                                                                                                                                                                                                                                                                                                                                                                                                                                                                                                                                                                                                                                                                                                                                                                                                                                                                                                                                                                                                                                                                                                                                                                                                                                                                                                                          |
|--------------------|-------------------------------------------------------------------------------------------------------------------------------------------------------------------------------------------------------------------------------------------------------------------------------------------------------------------------------------------------------------------------------------------------------------------------------------------------------------------------------------------------------------------------------------------------------------------------------------------------------------------------------------------------------------------------------------------------------------------------------------------------------------------------------------------------------------------------------------------------------------------------------------------------------------------------------------------------------------------------------------------------------------------------------------------------------------------------------------------------------------------------------------------------------------------------------------------------------------------------------------------------------------------------------------------------------------------------------------------------------------------------------------------------------------------------------------------------------------------------------------------------------------------------------------------------------------------------------------------------------------------------------------------------------------------------------------------------------------------------------------------------------------------------------------------------------------------------------------------------------------------------------------------------------------------------------------------------------------------------------------------------------------------------------------------------------------------------------------------------------------------------------|
| Product width, mm  | 1285                                                                                                                                                                                                                                                                                                                                                                                                                                                                                                                                                                                                                                                                                                                                                                                                                                                                                                                                                                                                                                                                                                                                                                                                                                                                                                                                                                                                                                                                                                                                                                                                                                                                                                                                                                                                                                                                                                                                                                                                                                                                                                                          |
| Product height, mm | 880                                                                                                                                                                                                                                                                                                                                                                                                                                                                                                                                                                                                                                                                                                                                                                                                                                                                                                                                                                                                                                                                                                                                                                                                                                                                                                                                                                                                                                                                                                                                                                                                                                                                                                                                                                                                                                                                                                                                                                                                                                                                                                                           |
| Foundation options | deep_mounting                                                                                                                                                                                                                                                                                                                                                                                                                                                                                                                                                                                                                                                                                                                                                                                                                                                                                                                                                                                                                                                                                                                                                                                                                                                                                                                                                                                                                                                                                                                                                                                                                                                                                                                                                                                                                                                                                                                                                                                                                                                                                                                 |
| Wood               | Luces in the control of the control |
| Metal              | 6664                                                                                                                                                                                                                                                                                                                                                                                                                                                                                                                                                                                                                                                                                                                                                                                                                                                                                                                                                                                                                                                                                                                                                                                                                                                                                                                                                                                                                                                                                                                                                                                                                                                                                                                                                                                                                                                                                                                                                                                                                                                                                                                          |