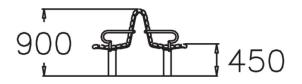

## STRÖGET DOUBLE BENCH

Ströget is a double park bench with seating accessible from both sides. This double bench is made from jatoba, with a steel frame.

| Product length, mm | 1880                                                                                                                                                                                                                                                                                                                                                                                                                                                                                                                                                                                                                                                                                                                                                                                                                                                                                                                                                                                                                                                                                                                                                                                                                                                                                                                                                                                                                                                                                                                                                                                                                                                                                                                                                                                                                                                                                                                                                                                                                                                                                                                          |
|--------------------|-------------------------------------------------------------------------------------------------------------------------------------------------------------------------------------------------------------------------------------------------------------------------------------------------------------------------------------------------------------------------------------------------------------------------------------------------------------------------------------------------------------------------------------------------------------------------------------------------------------------------------------------------------------------------------------------------------------------------------------------------------------------------------------------------------------------------------------------------------------------------------------------------------------------------------------------------------------------------------------------------------------------------------------------------------------------------------------------------------------------------------------------------------------------------------------------------------------------------------------------------------------------------------------------------------------------------------------------------------------------------------------------------------------------------------------------------------------------------------------------------------------------------------------------------------------------------------------------------------------------------------------------------------------------------------------------------------------------------------------------------------------------------------------------------------------------------------------------------------------------------------------------------------------------------------------------------------------------------------------------------------------------------------------------------------------------------------------------------------------------------------|
| Product width, mm  | 1285                                                                                                                                                                                                                                                                                                                                                                                                                                                                                                                                                                                                                                                                                                                                                                                                                                                                                                                                                                                                                                                                                                                                                                                                                                                                                                                                                                                                                                                                                                                                                                                                                                                                                                                                                                                                                                                                                                                                                                                                                                                                                                                          |
| Product height, mm | 880                                                                                                                                                                                                                                                                                                                                                                                                                                                                                                                                                                                                                                                                                                                                                                                                                                                                                                                                                                                                                                                                                                                                                                                                                                                                                                                                                                                                                                                                                                                                                                                                                                                                                                                                                                                                                                                                                                                                                                                                                                                                                                                           |
| Foundation options | deep_mounting                                                                                                                                                                                                                                                                                                                                                                                                                                                                                                                                                                                                                                                                                                                                                                                                                                                                                                                                                                                                                                                                                                                                                                                                                                                                                                                                                                                                                                                                                                                                                                                                                                                                                                                                                                                                                                                                                                                                                                                                                                                                                                                 |
| Wood               | Luces in the control of the control |
| Metal              | 6664                                                                                                                                                                                                                                                                                                                                                                                                                                                                                                                                                                                                                                                                                                                                                                                                                                                                                                                                                                                                                                                                                                                                                                                                                                                                                                                                                                                                                                                                                                                                                                                                                                                                                                                                                                                                                                                                                                                                                                                                                                                                                                                          |