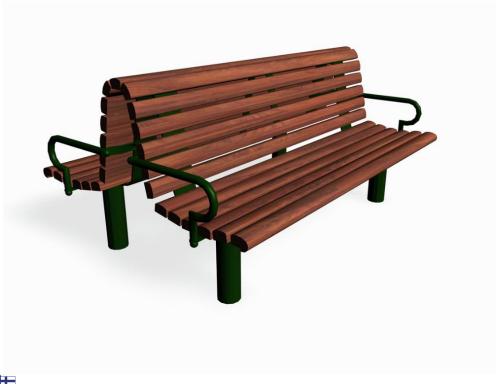

## STRÖGET DOUBLE BENCH

Ströget is a double park bench with seating accessible from both sides. This double bench is made from jatoba, with a steel frame.

| Product length, mm | 1880                                                                                                                                                                                                                                                                                                                                                                                                                                                                                                                                                                                                                                                                                                                                                                                                                                                                                                                                                                                                                                                                                                                                                                                                                                                                                                                                                                                                                                                                                                                                                                                                                                                                                                                                                                                                                                                                                                                                                                                                                                                                                                                          |
|--------------------|-------------------------------------------------------------------------------------------------------------------------------------------------------------------------------------------------------------------------------------------------------------------------------------------------------------------------------------------------------------------------------------------------------------------------------------------------------------------------------------------------------------------------------------------------------------------------------------------------------------------------------------------------------------------------------------------------------------------------------------------------------------------------------------------------------------------------------------------------------------------------------------------------------------------------------------------------------------------------------------------------------------------------------------------------------------------------------------------------------------------------------------------------------------------------------------------------------------------------------------------------------------------------------------------------------------------------------------------------------------------------------------------------------------------------------------------------------------------------------------------------------------------------------------------------------------------------------------------------------------------------------------------------------------------------------------------------------------------------------------------------------------------------------------------------------------------------------------------------------------------------------------------------------------------------------------------------------------------------------------------------------------------------------------------------------------------------------------------------------------------------------|
| Product width, mm  | 1285                                                                                                                                                                                                                                                                                                                                                                                                                                                                                                                                                                                                                                                                                                                                                                                                                                                                                                                                                                                                                                                                                                                                                                                                                                                                                                                                                                                                                                                                                                                                                                                                                                                                                                                                                                                                                                                                                                                                                                                                                                                                                                                          |
| Product height, mm | 880                                                                                                                                                                                                                                                                                                                                                                                                                                                                                                                                                                                                                                                                                                                                                                                                                                                                                                                                                                                                                                                                                                                                                                                                                                                                                                                                                                                                                                                                                                                                                                                                                                                                                                                                                                                                                                                                                                                                                                                                                                                                                                                           |
| Foundation options | deep_mounting                                                                                                                                                                                                                                                                                                                                                                                                                                                                                                                                                                                                                                                                                                                                                                                                                                                                                                                                                                                                                                                                                                                                                                                                                                                                                                                                                                                                                                                                                                                                                                                                                                                                                                                                                                                                                                                                                                                                                                                                                                                                                                                 |
| Wood               | Luces in the control of the control |
| Metal              | 6664                                                                                                                                                                                                                                                                                                                                                                                                                                                                                                                                                                                                                                                                                                                                                                                                                                                                                                                                                                                                                                                                                                                                                                                                                                                                                                                                                                                                                                                                                                                                                                                                                                                                                                                                                                                                                                                                                                                                                                                                                                                                                                                          |