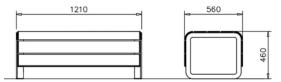

| Product length, mm | 1230             |
|--------------------|------------------|
| Product width, mm  | 570              |
| Product height, mm | 465              |
| Foundation options | surface_mounting |
| Wood               | 6                |
| Metal              | 6 6 6 6 6        |