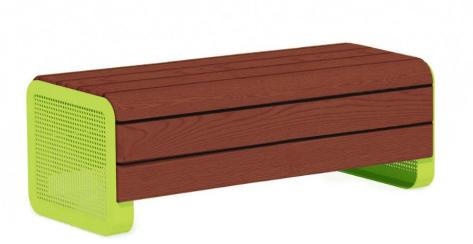

## NF3236

Chillout bench, jatoba, surface mounting

Chillout is a new furniture group for casual meetings and hanging out in school yards, squares or parks. The furniture consists of four modules - a stand, sofa, pallet and a bench - which can be combined together into different formations or placed separately. The timber is available in linseed oil impregnated pine or in oiled Jatoba. The steel parts of the furniture are ED lacquered and powder lacquered. The bench weighs about 120 kg. Design: Måns H Sjöstedt – Yellon