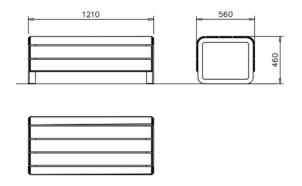

| Product length, mm | 1230                                                                                                                                                                                                                                                                                                                                                                                                                                                                                                                                                                                                                                                                                                                                                                                                                                                                                                                                                                                                                                                                                                                                                                                                                                                                                                                                                                                                                                                                                                                                                                                                                                                                                                                                                                                                                                                                                                                                                                                                                                                                                                                           |
|--------------------|--------------------------------------------------------------------------------------------------------------------------------------------------------------------------------------------------------------------------------------------------------------------------------------------------------------------------------------------------------------------------------------------------------------------------------------------------------------------------------------------------------------------------------------------------------------------------------------------------------------------------------------------------------------------------------------------------------------------------------------------------------------------------------------------------------------------------------------------------------------------------------------------------------------------------------------------------------------------------------------------------------------------------------------------------------------------------------------------------------------------------------------------------------------------------------------------------------------------------------------------------------------------------------------------------------------------------------------------------------------------------------------------------------------------------------------------------------------------------------------------------------------------------------------------------------------------------------------------------------------------------------------------------------------------------------------------------------------------------------------------------------------------------------------------------------------------------------------------------------------------------------------------------------------------------------------------------------------------------------------------------------------------------------------------------------------------------------------------------------------------------------|
| Product width, mm  | 570                                                                                                                                                                                                                                                                                                                                                                                                                                                                                                                                                                                                                                                                                                                                                                                                                                                                                                                                                                                                                                                                                                                                                                                                                                                                                                                                                                                                                                                                                                                                                                                                                                                                                                                                                                                                                                                                                                                                                                                                                                                                                                                            |
| Product height, mm | 465                                                                                                                                                                                                                                                                                                                                                                                                                                                                                                                                                                                                                                                                                                                                                                                                                                                                                                                                                                                                                                                                                                                                                                                                                                                                                                                                                                                                                                                                                                                                                                                                                                                                                                                                                                                                                                                                                                                                                                                                                                                                                                                            |
| Foundation options | free_standing<br>surface_mounting                                                                                                                                                                                                                                                                                                                                                                                                                                                                                                                                                                                                                                                                                                                                                                                                                                                                                                                                                                                                                                                                                                                                                                                                                                                                                                                                                                                                                                                                                                                                                                                                                                                                                                                                                                                                                                                                                                                                                                                                                                                                                              |
| Wood               | Lived treed to the control of the co |
| Metal              | 66666                                                                                                                                                                                                                                                                                                                                                                                                                                                                                                                                                                                                                                                                                                                                                                                                                                                                                                                                                                                                                                                                                                                                                                                                                                                                                                                                                                                                                                                                                                                                                                                                                                                                                                                                                                                                                                                                                                                                                                                                                                                                                                                          |