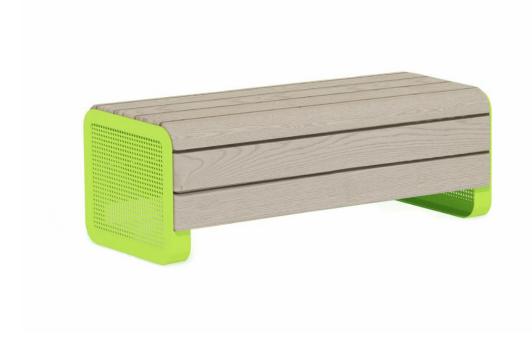

## Chillout bench, linax, surface mounting

Chillout is a new furniture group for casual meetings and hanging out in school yards, squares or parks. The furniture consists of four modules - a stand, sofa, pallet and a bench - which can be combined together into different formations or placed separately. The timber is available in linseed oil impregnated pine or in oiled Jatoba. The steel parts of the furniture are ED lacquered and powder lacquered. The bench weighs about 90 kg. Design: Måns H Sjöstedt – Yellon