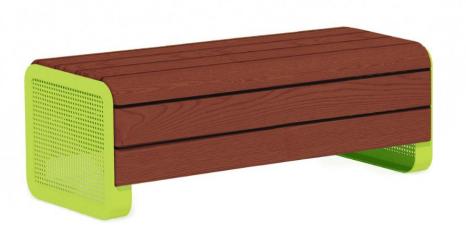

## NF3234

Chillout bench, jatoba, deep mounting with wet concrete

Chillout is a new furniture group for casual meetings and hanging out in school yards, squares or parks. The furniture consists of four modules - a stand, sofa, pallet and a bench - which can be combined together into different formations or placed separately. The timber is available in linseed oil impregnated pine or in oiled Jatoba. The steel parts of the furniture are ED lacquered and powder lacquered. The bench weighs about 120 kg. Design: Måns H Sjöstedt – Yellon