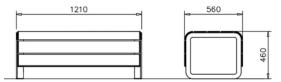

| Product length, mm | 1230          |
|--------------------|---------------|
| Product width, mm  | 570           |
| Product height, mm | 465           |
| Foundation options | free_standing |
| Wood               | 6             |
| Metal              | 6 - 6 6 6 6   |