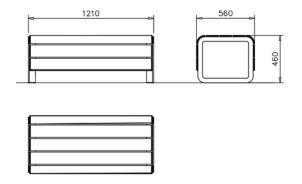

| Product length, mm | 1230                          |
|--------------------|-------------------------------|
| Product width, mm  | 570                           |
| Product height, mm | 465                           |
| Foundation options | deep_mounting                 |
| Wood               | Linked<br>Linked<br>not found |
| Metal              | 665666                        |