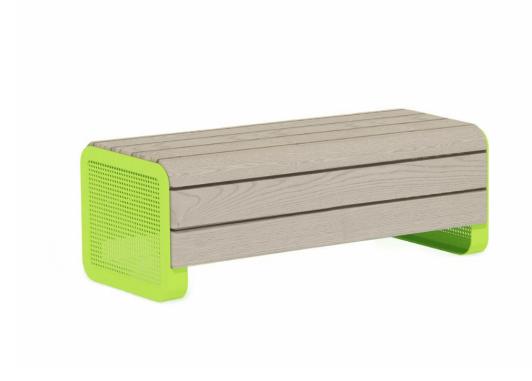

## Chillout bench, linax, deep mounting with wet concrete

Chilla is a new furniture group for casual meetings and hanging out in school yards, squares or parks. The furniture consists of four modules - a stand, sofa, pallet and a bench - which can be combined together into different formations or placed separately. The timber is available in linseed oil impregnated pine or in oiled Jatoba. The steel parts of the furniture are ED lacquered and powder lacquered. The bench weighs about 90 kg. Design: Måns H Sjöstedt – Yellon