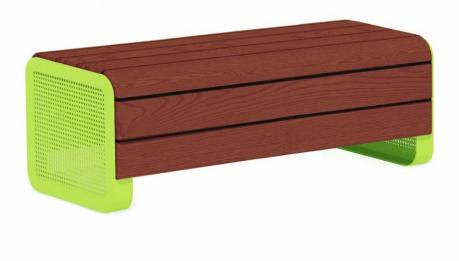

## NF3231

Chillout bench, jatoba, deep mounting with foundation plates

Chillout is a new furniture group for casual meetings and hanging out in school yards, squares or parks. The furniture consists of four modules - a stand, sofa, pallet and a bench - which can be combined together into different formations or placed separately. The timber is available in linseed oil impregnated pine or in oiled Jatoba. The steel parts of the furniture are ED lacquered and powder lacquered. The bench weighs about 120 kg. Design: Måns H Sjöstedt – Yellon