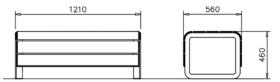

| Product length, mm | 1230          |
|--------------------|---------------|
| Product width, mm  | 570           |
| Product height, mm | 465           |
| Foundation options | free_standing |
| Wood               | 6             |
| Metal              | 64666         |