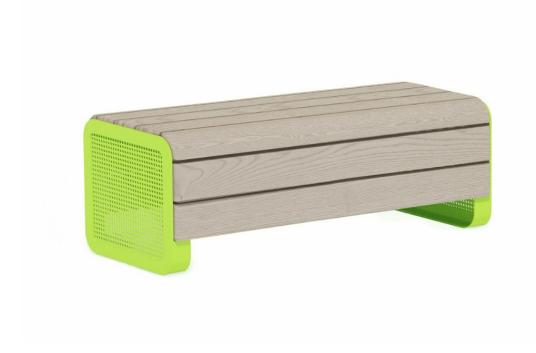

## CHILLOUT BENCH, LINAX, DEEP MOUNTING WITH FOUNDATION PLATES

Chilla is a new furniture group for casual meetings and hanging out in school yards, squares or parks. The furniture consists of four modules - a stand, sofa, pallet and a bench - which can be combined together into different formations or placed separately. The timber is available in linseed oil impregnated pine or in oiled Jatoba. The steel parts of the furniture are ED lacquered and powder lacquered. The bench weighs about 90 kg. Design: Måns H Sjöstedt - Yellon