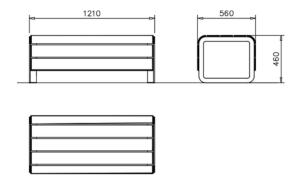

| Product length, mm | 1230                                                                                                                                                                                                                                                                                                                                                                                                                                                                                                                                                                                                                                                                                                                                                                                                                                                                                                                                                                                                                                                                                                                                                                                                                                                                                                                                                                                                                                                                                                                                                                                                                                                                                                                                                                                                                                                                                                                                                                                                                                                                                                                           |
|--------------------|--------------------------------------------------------------------------------------------------------------------------------------------------------------------------------------------------------------------------------------------------------------------------------------------------------------------------------------------------------------------------------------------------------------------------------------------------------------------------------------------------------------------------------------------------------------------------------------------------------------------------------------------------------------------------------------------------------------------------------------------------------------------------------------------------------------------------------------------------------------------------------------------------------------------------------------------------------------------------------------------------------------------------------------------------------------------------------------------------------------------------------------------------------------------------------------------------------------------------------------------------------------------------------------------------------------------------------------------------------------------------------------------------------------------------------------------------------------------------------------------------------------------------------------------------------------------------------------------------------------------------------------------------------------------------------------------------------------------------------------------------------------------------------------------------------------------------------------------------------------------------------------------------------------------------------------------------------------------------------------------------------------------------------------------------------------------------------------------------------------------------------|
| Product width, mm  | 570                                                                                                                                                                                                                                                                                                                                                                                                                                                                                                                                                                                                                                                                                                                                                                                                                                                                                                                                                                                                                                                                                                                                                                                                                                                                                                                                                                                                                                                                                                                                                                                                                                                                                                                                                                                                                                                                                                                                                                                                                                                                                                                            |
| Product height, mm | 465                                                                                                                                                                                                                                                                                                                                                                                                                                                                                                                                                                                                                                                                                                                                                                                                                                                                                                                                                                                                                                                                                                                                                                                                                                                                                                                                                                                                                                                                                                                                                                                                                                                                                                                                                                                                                                                                                                                                                                                                                                                                                                                            |
| Foundation options | ground_anchoring                                                                                                                                                                                                                                                                                                                                                                                                                                                                                                                                                                                                                                                                                                                                                                                                                                                                                                                                                                                                                                                                                                                                                                                                                                                                                                                                                                                                                                                                                                                                                                                                                                                                                                                                                                                                                                                                                                                                                                                                                                                                                                               |
| Wood               | Links Links on the second seco |
| Metal              | 666666                                                                                                                                                                                                                                                                                                                                                                                                                                                                                                                                                                                                                                                                                                                                                                                                                                                                                                                                                                                                                                                                                                                                                                                                                                                                                                                                                                                                                                                                                                                                                                                                                                                                                                                                                                                                                                                                                                                                                                                                                                                                                                                         |