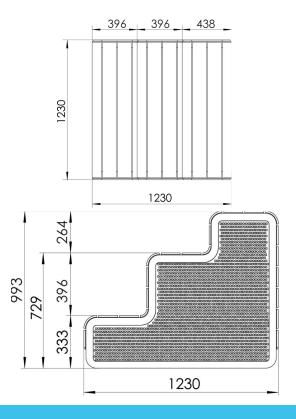

| Product length, mm | 1230                    |
|--------------------|-------------------------|
| Product width, mm  | 1230                    |
| Product height, mm | 993                     |
| Foundation options | deep_mounting           |
| Wood               | Linked Linked mot Board |
| Metal              | 64666                   |