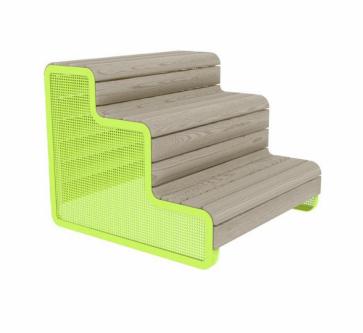

## CHILLOUT STAND, DEEP MOUNTING WITH WET CONCRETE

New Chillout furniture makes it easy to create relaxed and fun places to spend time and hang out in public parks, school yards, market places - or actually anywhere. Chillout product line consists of three different products - a pallet, a sofa and a stand, which can be placed in various combinations either alone or next to each other. Metal parts are made of ED-lacquered and powder-coated steel. Wooden parts are Linax-treated pine wood, making them dimensionally very stable.