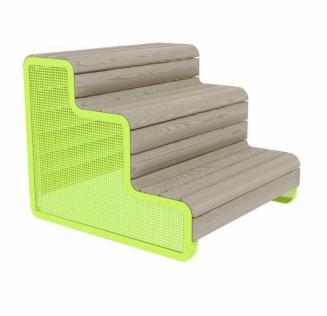

## **NF3220**

## CHILLOUT STAND, DEEP MOUNTING WITH FOUNDATION PLATES

New Chillout furniture makes it easy to create relaxed and fun places to spend time and hang out in public parks, school yards, market places - or actually anywhere. Chillout product line consists of three different products - a pallet, a sofa and a stand, which can be placed in various combinations either alone or next to each other. Metal parts are made of ED-lacquered and powder-coated steel. Wooden parts are Linax-treated pine wood, making them dimensionally very stable.