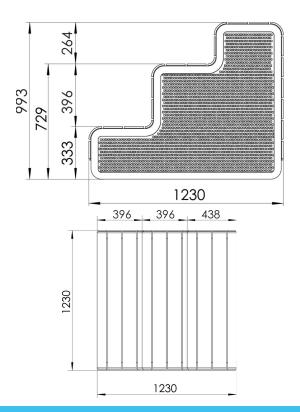

| Product length, mm | 1230                          |
|--------------------|-------------------------------|
| Product width, mm  | 1230                          |
| Product height, mm | 993                           |
| Foundation options | ground_anchoring              |
| Wood               | Luries<br>Luries<br>not found |
| Metal              | 66666                         |