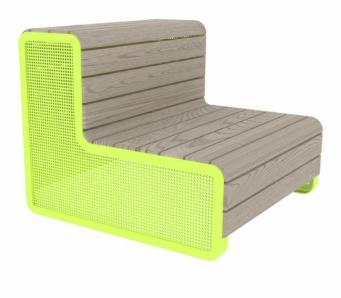

## CHILLOUT SOFA, DEEP MOUNTING WITH FOUNDATION PLATES

New Chillout furniture makes it easy to create relaxed and fun places to spend time and hang out in public parks, school yards, market places - or actually anywhere. Chillout product line consists of three different products - a pallet, a sofa and a stand, which can be placed in various combinations either alone or next to each other. Metal parts are made of ED-lacquered and powder-coated steel. Wooden parts are Linax-treated pine wood, making them dimensionally very stable.