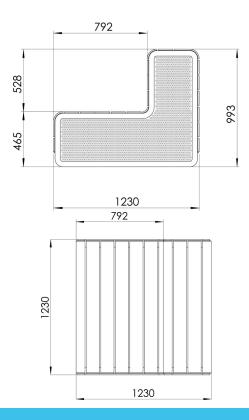

| Product length, mm | 1230               |  |
|--------------------|--------------------|--|
| Product width, mm  | 1230               |  |
| Product height, mm | 993                |  |
| Foundation options | ground_anchoring   |  |
| Wood               | Lifed<br>and Donal |  |
| Metal              | 66666              |  |