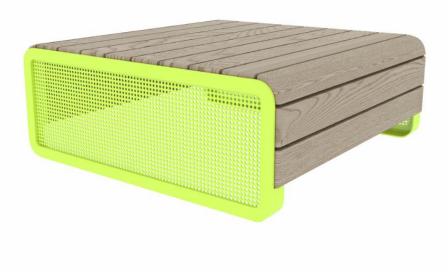

## NF3203 CHILLOUT PALLET, DEEP MOUNTING WITH WET CONCRETE

New Chillout furniture makes it easy to create relaxed and fun places to spend time and hang out in public parks, school yards, market places - or actually anywhere. Chillout product line consists of three different products - a pallet, a sofa and a stand, which can be placed in various combinations either alone or next to each other. Metal parts are made of ED-lacquered and powder-coated steel. Wooden parts are Linax-treated pine wood, making them dimensionally very stable.