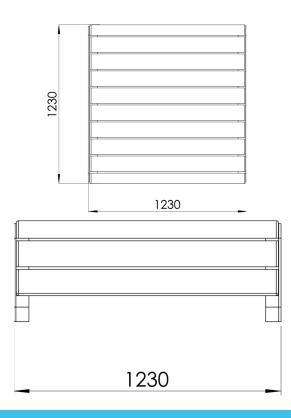

| Product length, mm | 1230              |
|--------------------|-------------------|
| Product width, mm  | 1230              |
| Product height, mm | 465               |
| Foundation options | deep_mounting     |
| Wood               | Lited<br>websited |
| Metal              | 66666             |