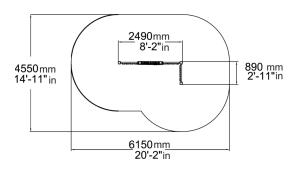

| Number of users              | 6                              |
|------------------------------|--------------------------------|
| Product length, mm           | 2490                           |
| Product width, mm            | 890                            |
| Product height, mm           | 2280                           |
| Height required, mm          | 3780                           |
| Safety info                  | ASTM F1487, CSA Z614           |
| Installation time (for 1), H | 1                              |
| Foundation options           | deep_mounting surface mounting |
| Wood                         | 66                             |
| Metal                        |                                |
| Colour of walls and HPL      | 6                              |