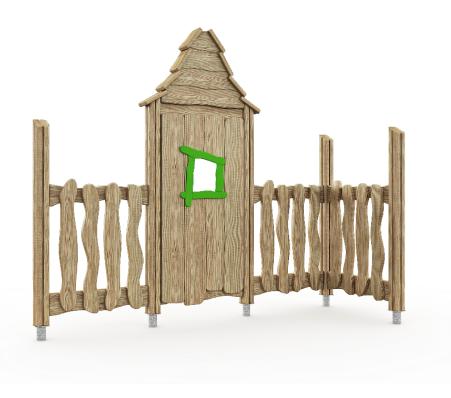

## FLORA FACADE (ASTM CSA)

Flora Facade (NA175584M) complies with the ASTM and CSA standards. With three fence walls and a turret, the modifiable facade is an impressive feature. The facade can be used as a fence, partition element or as a stage for a puppet theatre. The fence section is easy to extend with additional fence and post packs. Children remain in full view for supervision through the fence pickets. The supporting fence and turret elements can be installed in the direction of your choice. Once installed, the bottom of the window frame is at the height of approx. one metre. Use the basic product and additional elements and features to build your own design according to your needs. This product does not require impact attenuating surfacing.