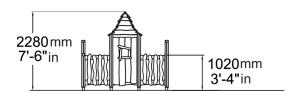

| Number of users              | 6                              |
|------------------------------|--------------------------------|
| Product length, mm           | 2490                           |
| Product width, mm            | 890                            |
| Product height, mm           | 2280                           |
| Height required, mm          | 3780                           |
| Safety info                  | ASTM F1487, CSA Z614           |
| Installation time (for 1), H | 1                              |
| Foundation options           | deep_mounting surface mounting |
| Wood                         | 66                             |
| Metal                        |                                |
| Colour of walls and HPL      | 6                              |