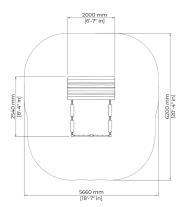

| Number of users              | 10                                |
|------------------------------|-----------------------------------|
| Product length, mm           | 2000                              |
| Product width, mm            | 2540                              |
| Product height, mm           | 1770                              |
| Height required, mm          | 2770                              |
| Safety info                  | ASTM F1487, CSA Z614              |
| Installation time (for 1), H | 4                                 |
| Foundation options           | deep_mounting<br>surface mounting |
| Wood                         |                                   |
|                              |                                   |