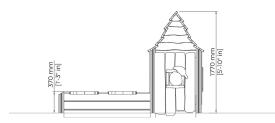

| Number of users              | 10                                |
|------------------------------|-----------------------------------|
| Product length, mm           | 2000                              |
| Product width, mm            | 2540                              |
| Product height, mm           | 1770                              |
| Height required, mm          | 2770                              |
| Safety info                  | ASTM F1487, CSA Z614              |
| Installation time (for 1), H | 4                                 |
| Foundation options           | deep_mounting<br>surface mounting |
| Wood                         |                                   |
|                              |                                   |