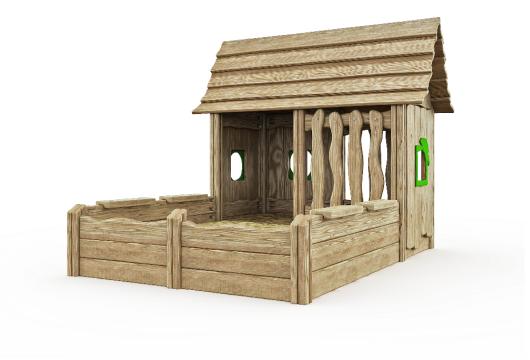

## **BLAPPSET** NA175583M Beach Hut (ASTM CSA)

Beach Hut (NA175583M) complies with the ASTM and CSA standards. This inspiring Beach Hut is built at one end of a sandbox so that those playing can move inside and out. The hut is great fun, come rain or shine, as kids can play out in the open or sheltered by the hut. The rear wall is closed with a boarded wall section and a fenced section, so the little ones are easy to supervise from outside the sandbox. The hut is accessed via the sandbox. The steeply pitched roof and curved roof plane are influenced by mediaeval Scandinavian designs, scaled down to suit children. Green window frames give a welcoming, bright accent of colour.