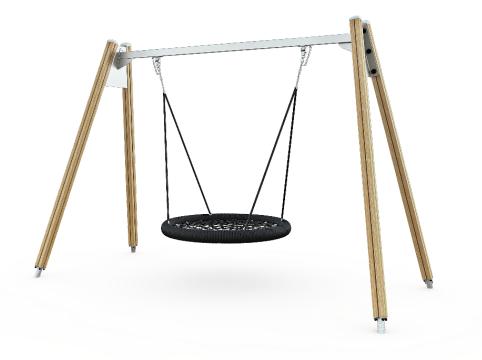

## NA175576M

Bird's Nest Swing (ASTM CSA)

Bird's Nest Swing (NA175576) complies with the ASTM and CSA standards. This swing is everyone's favourite! Children, youngsters and adults alike will love swinging and lounging in the birds nest swing. With the streamlined design it will fit nicely in all surroundings. The spacious and high quality seat is designed and manufactured to last very high usage, without compromising the comfort of the swing users. To ensure that people with physical limitations can access the product, please place it so that the surface is hard enough for independent or assisted access.