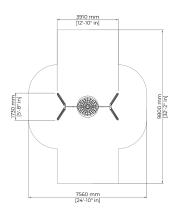

| Number of users              | 4                                 |
|------------------------------|-----------------------------------|
| Product length, mm           | 3910                              |
| Product width, mm            | 1730                              |
| Product height, mm           | 2670                              |
| Height required, mm          | 3670                              |
| Safety info                  | ASTM F1487, CSA Z614              |
| Installation time (for 1), H | 6                                 |
| Foundation options           | deep_mounting<br>surface mounting |
| Wood                         |                                   |
| Metal                        | 6                                 |