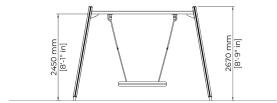

| Number of users              | 4                                 |
|------------------------------|-----------------------------------|
| Product length, mm           | 3910                              |
| Product width, mm            | 1730                              |
| Product height, mm           | 2670                              |
| Height required, mm          | 3670                              |
| Safety info                  | ASTM F1487, CSA Z614              |
| Installation time (for 1), H | 6                                 |
| Foundation options           | deep_mounting<br>surface mounting |
| Wood                         |                                   |
| Metal                        | 6                                 |