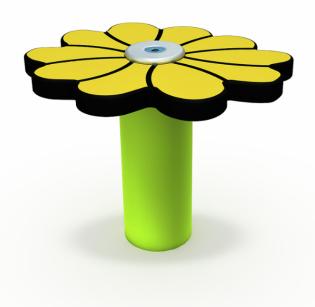

## **MP0303**

## Moomin flower yellow

Combine the flowers of Moominmamma's garden to build cute table & seating groups and nice balancing trails. The flowers withstand heavy wear, and the laminated flower parts and painted metal legs bring even more color to the Moominhouse yard. The flowers come in three different colors: blue, red and yellow and they can be mounted at a height of 100-520 mm.