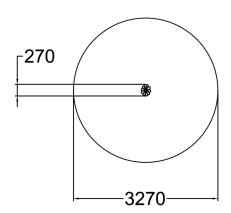

| User age                      | 1+               |
|-------------------------------|------------------|
| Number of users               | 1                |
| Product length, mm            | 270              |
| Product width, mm             | 220              |
| Product height, mm            | 210              |
| Falling space, m <sup>2</sup> | 8.4              |
| Height required, mm           | 2210             |
| Max. free fall height, mm     | 210              |
| Safety info                   | EN 1176-1 TÜV    |
| Installation time (for 1), H  | 1                |
| Foundation options            | deep_mounting    |
|                               | surface_mounting |
| Metal                         |                  |
| Colour of walls and HPL       | 6                |