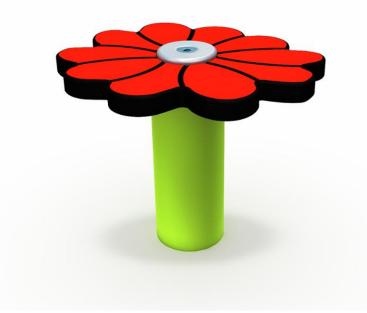

## <del>ا</del>

Combine the flowers of Moominmamma's garden to build cute table & seating groups and nice balancing trails. The flowers withstand heavy wear, and the laminated flower parts and painted metal legs bring even more color to the Moominhouse yard. The flowers come in three different colors: blue, red and yellow and they can be mounted at a height of 100-520 mm.