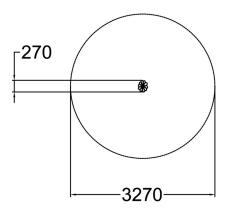

| User age                      | 1+                                |
|-------------------------------|-----------------------------------|
| Number of users               | 1                                 |
| Product length, mm            | 270                               |
| Product width, mm             | 220                               |
| Product height, mm            | 210                               |
| Falling space, m <sup>2</sup> | 8.4                               |
| Height required, mm           | 2120                              |
| Max. free fall height, mm     | 210                               |
| Safety info                   | EN 1176-1 TÜV                     |
| Installation time (for 1), H  | 1                                 |
| Foundation options            | deep_mounting<br>surface_mounting |
| Metal                         | 6 _ 0                             |
| Colour of walls and HPL       | 6                                 |
|                               |                                   |