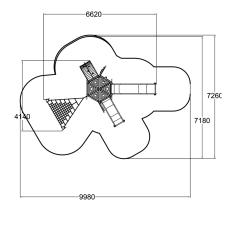

| User age                      | 1+               |
|-------------------------------|------------------|
| Number of users               | 13               |
| Product length, mm            | 6620             |
| Product width, mm             | 4140             |
| Product height, mm            | 3800             |
| Impact area, m²               | 45.2             |
| Falling space, m <sup>2</sup> | 45.5             |
| Height required, mm           | 3800             |
| Max. free fall height, mm     | 1470             |
| Safety info                   | EN 1176-1, 3 TÜV |
| Installation time (for 1), H  | 24               |
| Foundation options            | deep_mounting    |
| Wood                          | 6                |
| Colour of walls and HPL       | 6                |
| Ropes                         |                  |
|                               |                  |