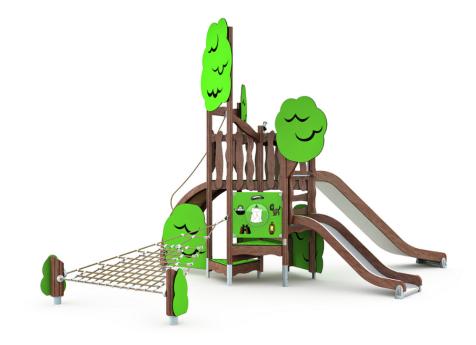

## ٢

The Snufkin's forest is an inclusive play product that offers many activities also for children with limited abilities. The climbing tower has play functions on three levels. On the ground, we play hide and seek. The fishing net is perfect for balancing and relaxing with a friend. The slide on the second level is easy to reach with the triangular floors. On the highest level, which can be reached by a curved climbing wall, we can explore the environment with a play telescope and then come down on the higher slide. The product has also two games: Snufkin's labyrinth and the Seek-and-touch game.