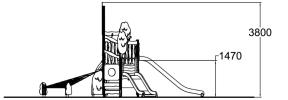

| User age                      | 1+               |
|-------------------------------|------------------|
| Number of users               | 13               |
| Product length, mm            | 6620             |
| Product width, mm             | 4140             |
| Product height, mm            | 3800             |
| Impact area, m²               | 45.2             |
| Falling space, m <sup>2</sup> | 45.5             |
| Height required, mm           | 3800             |
| Max. free fall height, mm     | 1470             |
| Safety info                   | EN 1176-1, 3 TÜV |
| Installation time (for 1), H  | 24               |
| Foundation options            | deep_mounting    |
| Wood                          | 6                |
| Colour of walls and HPL       | 6                |
| Ropes                         |                  |
|                               |                  |