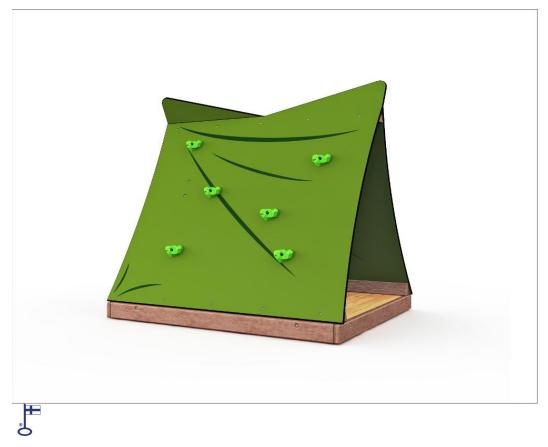

## Moomin tent

The tent offers a plenty to do, both in- and outside. You can practice grip climbing along the outer walls! There's a little maze inside the tent: can you get through without touching the poles and Snufkin's belongings?