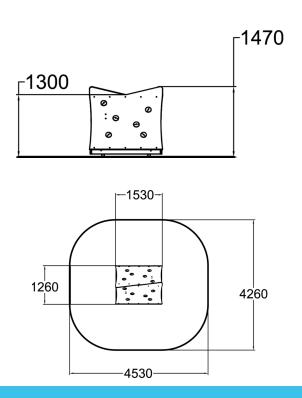

| User age                      | 1+               |
|-------------------------------|------------------|
| Product length, mm            | 1530             |
| Product width, mm             | 1260             |
| Product height, mm            | 1470             |
| Impact area, m <sup>2</sup>   | 17.4             |
| Falling space, m <sup>2</sup> | 17.4             |
| Height required, mm           | 1470             |
| Max. free fall height, mm     | 1340             |
| Safety info                   | EN 1176-1 TÜV    |
| Installation time (for 1), H  | 2                |
| Foundation options            | deep_mounting    |
|                               | surface mounting |
| Wood                          | •                |
| Colour of walls and HPL       | 6                |
|                               |                  |