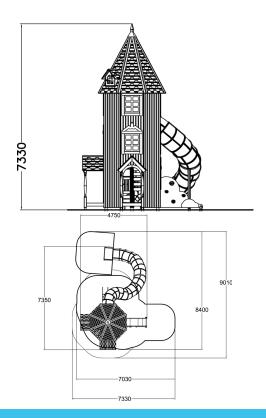

| User age                      | 1+                             |
|-------------------------------|--------------------------------|
| Number of users               | 30                             |
| Product length, mm            | 4745                           |
| Product width, mm             | 7350                           |
| Product height, mm            | 7330                           |
| Impact area, m²               | 34.2                           |
| Falling space, m <sup>2</sup> | 38.8                           |
| Height required, mm           | 7330                           |
| Max. free fall height, mm     | 1970                           |
| Safety info                   | EN 1176-1, 3 TÜV               |
| Installation time (for 1), H  | 110                            |
| Foundation options            | deep_mounting surface mounting |
| Wood                          | 6                              |
| Metal                         |                                |
| Colour of walls and HPL       | 666                            |
| Ropes                         |                                |