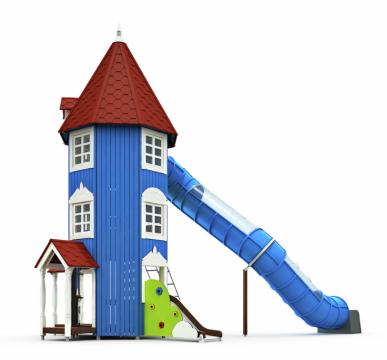

## Moominhouse

The Moominhouse is a beautiful and cozy home for the Moomin family, and an iconic focal point in Moomin stories. Inside the house, the ground floor kitchen has many activities: cooking and baking, searching for ancestors and sliding out right from the window! The middle floor is for playing with friends and recalling Moominpappa's travels. It is also an entrance to Moomintroll's room on the top floor, which has a great view over the Moominvalley, and a stunning tube slide down to the yard! One side of the house is partially open, allowing inside activities to be seen from outside. Here you can also find the exciting climbing section to the second floor and upwards.