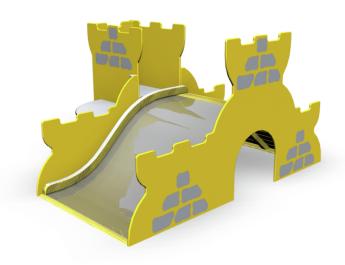

## Castle

Castle is a compact, themed, play equipment with low ascent and slide suitable for toddlers. On the top of the product there is a small platform, and beneath it there are two doorways so it can also be used as a play house. On one side there is a table top. A real space saver, and an all time favorite of children!