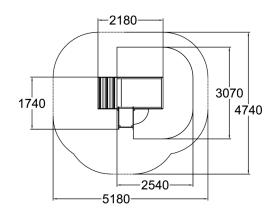

| User age                      | 1+                                |
|-------------------------------|-----------------------------------|
| Number of users               | 4                                 |
| Product length, mm            | 2180                              |
| Product width, mm             | 1740                              |
| Product height, mm            | 1200                              |
| Impact area, m²               | 6.8                               |
| Falling space, m <sup>2</sup> | 21.1                              |
| Height required, mm           | 2390                              |
| Max. free fall height, mm     | 1000                              |
| Safety info                   | EN 1176-1, 3 TÜV                  |
| Installation time (for 1), H  | 1                                 |
| Foundation options            | deep_mounting<br>surface_mounting |
| Wood                          | 6                                 |