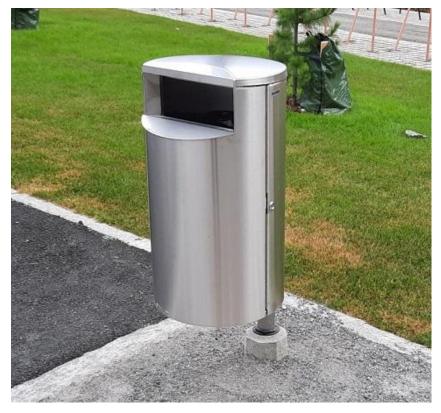

## CT60M-RST

CT60 LITTER BIN STAINLESS STEEL

This litter bin is a real classic, "the Helsinki litter bin", because of it's beautifully timeless design, durable construction and user-friendliness. Maintenance is easy and fast throught (locked) openable front door and working position is egonomic; you see clearly and reach easily the inside of the bin and garbage lifting distance is short & kept low. The standard steel liner gives safety and tidiness as it protects from possible sharp objects and liquid leaks. Tight construction is also protective in case of fire. CT-litter bin is made in three sizes; 30, 60 and 100, and material is 2mm galvanized and powder coated or stainless steel plate. There is a wide range of optional fixing accessories to choose and the bin can be equipped with external tube ashtray and bird blocking plate on the aperture.