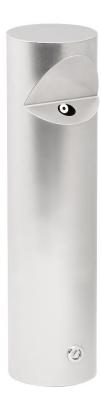

## CT WALL ASHTRAY, STAINLESS STEEL

CT Wall ashtray is safe and nice way to serve also the smokers and to keep environment tidy. The small 25mm aperture together with tight construction keeps cigarrette smoke inside the ashtray. The ashtray is emptyed through locked bottom hatch using the same key as CT-litter bins use. The ashtray can also be used independently with own post CT-PARST to keep it away from walls, doors or shelters if wanted. Standard colors are RAL7024 and RAL6012 but many special colors are available for extra color fee. Also SST is available as standard. Height 500mm, diameter 120mm.