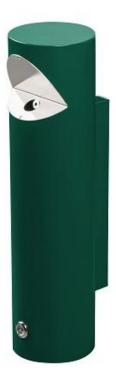

## **CT-AW6012**

CT WALL ASHTRAY GREEN RAL6012

CT Wall ashtray is safe and nice way to serve also the smokers and to keep environment tidy. The small 25mm aperture together with tight construction keeps cigarrette smoke inside the ashtray. The ashtray is emptyed through locked bottom hatch using the same key as CT-litter bins use. The ashtray can also be used independently with own post CT-PA0000 to keep it away from walls, doors or shelters if wanted. Standard colors are RAL7024 and RAL6012 but many special colors are available for extra color fee. Also SST is available as standard. Height 500mm, diameter 120mm.