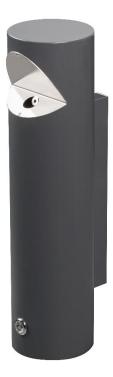

## **CT-AW0000**

CT WALL ASHTRAY, SPECIAL COLOUR

CT Wall ashtray is safe and nice way to serve also the smokers and to keep environment tidy. The small 25mm aperture together with tight construction keeps cigarrette smoke inside the ashtray. The ashtray is emptyed through locked bottom hatch using the same key as CT-litter bins use. The ashtray can also be used independently with own post CT-PA0000 to keep it away from walls, doors or shelters if wanted. Standard colors are RAL7024 and RAL6012 but many special colors are available for extra color fee. Also SST is available as standard. Height 500mm, diameter 120mm.