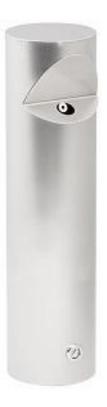

## **CT-ASRST**

CT SIDE ASHTRAY FOR LITTER BINS, SST

External CT Side ashtray is safe and nice way to serve also the smokers and to keep environment tidy. The small 25mm aperture together with tight construction keeps cigarrette smoke inside the ashtray. As the ashtray is totally apart from the litter bin it also increases fire safety. The ashtray is emptyed through locked bottom hatch opened with the same key as CT litter bin uses. Same ashtray fits all CT-litter bin sizes 30, 60 and 100 and also Kita-series bins. Customized colors available for special color fee and SST as a standard.