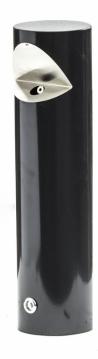

## CT SIDE ASHTRAY FOR LITTER BINS, GREEN RAL6012

External CT Side ashtray is safe and nice way to serve also the smokers and to keep environment tidy. The small 25mm aperture together with tight construction keeps cigarrette smoke inside the ashtray. As the ashtray is totally apart from the litter bin it also increases fire safety. The ashtray is emptyed through locked bottom hatch opened with the same key as CT litter bin uses. Same ashtray fits all CT-litter bin sizes 30, 60 and 100 and also Kita-series bins. Customized colors available for special color fee and SST as a standard.

| Product width, mm  | 125 |  |
|--------------------|-----|--|
| Product height, mm | 500 |  |
| Metal              | 6   |  |