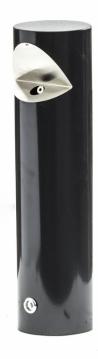

## CT SIDE ASHTRAY FOR LITTER BINS, SPECIAL COLOUR

External CT Side ashtray is safe and nice way to serve also the smokers and to keep environment tidy. The small 25mm aperture together with tight construction keeps cigarrette smoke inside the ashtray. As the ashtray is totally apart from the litter bin it also increases fire safety. The ashtray is emptyed through locked bottom hatch opened with the same key as CT litter bin uses. Same ashtray fits all CT-litter bin sizes 30, 60 and 100 and also Kita-series bins. Customized colors available for special color fee and SST as a standard.