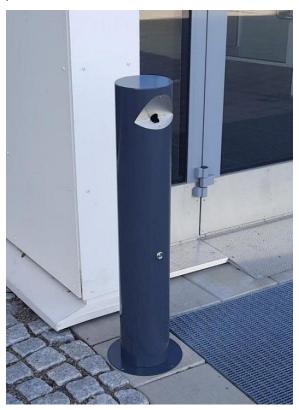

## CT FLOOR ASHTRAY, SURFACE MOUNTING

Large and firesafe ashtray when you have lot's of users through all day. Small 25mm ash aperture together with tight construction keeps smoke inside the bin but papers and other unwanted trash outside. The ashtray is emptyed by lifting up the locked outside cover and then the 4,2 liter steel liner can be emptyed. The ashtray is free standing but needs to be bolted fixed to hard ground like concrete or asphalt. Height is 900mm and diameter 160mm.

| Product length, mm | 160 |  |
|--------------------|-----|--|
| Product width, mm  | 160 |  |
| Product height, mm | 900 |  |
| Metal              | 6   |  |