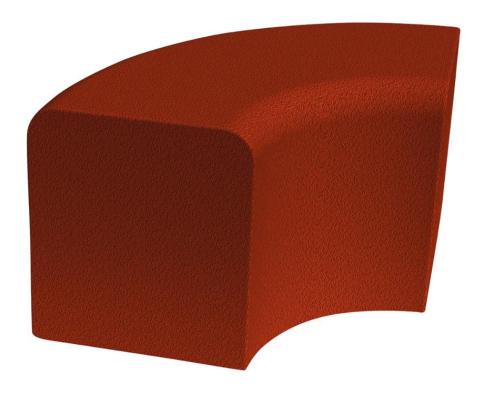

## 977310

## Softblock curve, red

Create colorful and functional environments by combining SoftBlock products of different shapes and colors. The products are suitable for benches, room dividers and balancing tracks. SoftBlock products can be used, for example in sidewalks, shopping malls or parks. In addition to the basic colors red, black, gray and green, SoftBlock products are available in EPDM 1 and EPDM 2 colors. Indoors, the products can be glued directly to the substrate. Outdoor elements can be mounted on concrete or, for example, on a rubber base. For deep foundation, you can order 2 pieces of required mounting parts with product number 977002.

| Product length, mm | 600 |
|--------------------|-----|
| Product width, mm  | 350 |
| Product height, mm | 400 |