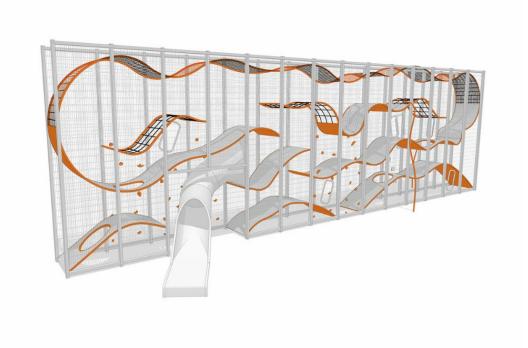

## 400114IS

## WALL-HOLLA 14 WITH INTERNAL SLIDE

Wall-Holla is a perfect solution where the space is limited but high capacity needed. It grows vertically and offers 5-6 times more play space than a playground of the same surface area, naturally making the safety area required smaller.

| User age                      | 5+                                |
|-------------------------------|-----------------------------------|
| Number of users               | 42                                |
| Product length, mm            | 16160                             |
| Product width, mm             | 3843                              |
| Product height, mm            | 4902                              |
| Impact area, m <sup>2</sup>   | 100.4                             |
| Falling space, m <sup>2</sup> | 100.4                             |
| Max. free fall height, mm     | 2800                              |
| Installation time (for 1), H  | 128                               |
| Foundation options            | deep_mounting<br>surface_mounting |