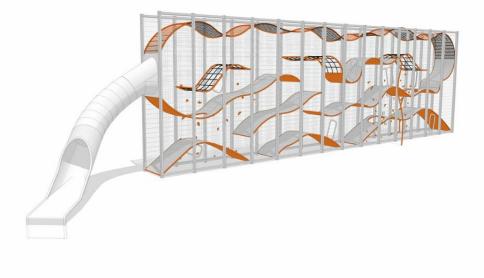

## WALL-HOLLA 14 WITH EXTERNAL SLIDE

Wall-Holla is a perfect solution where the space is limited but high capacity needed. It grows vertically and offers 5-6 times more play space than a playground of the same surface area, naturally making the safety area required smaller.

| User age                      | 5+                                |
|-------------------------------|-----------------------------------|
| Number of users               | 42                                |
| Product length, mm            | 20542                             |
| Product width, mm             | 3837                              |
| Product height, mm            | 4902                              |
| Impact area, m²               | 102.9                             |
| Falling space, m <sup>2</sup> | 102.9                             |
| Max. free fall height, mm     | 2800                              |
| Installation time (for 1), H  | 128                               |
| Foundation options            | deep_mounting<br>surface_mounting |