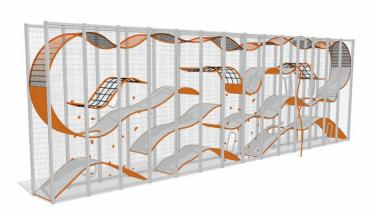

## WALL-HOLLA 14

Wall-Holla is a perfect solution where the space is limited but high capacity needed. It grows vertically and offers 5-6 times more play space than a playground of the same surface area, naturally making the safety area required smaller.

| User age                      | 5+                                |
|-------------------------------|-----------------------------------|
| Number of users               | 42                                |
| Product length, mm            | 16152                             |
| Product width, mm             | 1250                              |
| Product height, mm            | 4902                              |
| Impact area, m²               | 92.5                              |
| Falling space, m <sup>2</sup> | 92.5                              |
| Max. free fall height, mm     | 2800                              |
| Installation time (for 1), H  | 128                               |
| Foundation options            | deep_mounting<br>surface_mounting |