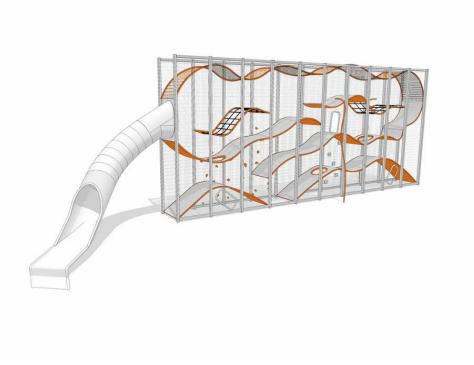

## 400110ES

## WALL-HOLLA 10 WITH EXTERNAL SLIDE

Wall-Holla is a perfect solution where the space is limited but high capacity needed. It grows vertically and offers 5-6 times more play space than a playground of the same surface area, naturally making the safety area required smaller. The Dutch Design Award nominated play structure is also a great centerpiece. The high, see-through structure provides an exciting experience for play.

| User age                      | 5+                                |
|-------------------------------|-----------------------------------|
| Number of users               | 30                                |
| Product length, mm            | 15923                             |
| Product width, mm             | 3840                              |
| Product height, mm            | 4902                              |
| Impact area, m²               | 82.4                              |
| Falling space, m <sup>2</sup> | 82.4                              |
| Max. free fall height, mm     | 2470                              |
| Installation time (for 1), H  | 96                                |
| Foundation options            | deep_mounting<br>surface_mounting |