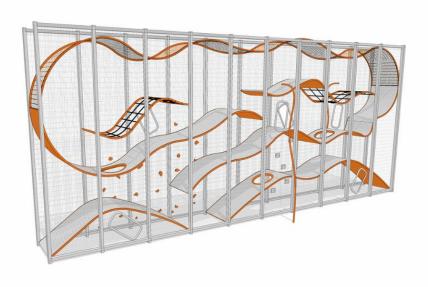

## WALL-HOLLA 10

Wall-Holla is a perfect solution where the space is limited but high capacity needed. It grows vertically and offers 5-6 times more play space than a playground of the same surface area, naturally making the safety area required smaller. The Dutch Design Award nominated play structure is also a great centerpiece. The high, see-through structure provides an exciting experience for play.

| User age                      | 5+                                |
|-------------------------------|-----------------------------------|
| Number of users               | 30                                |
| Product length, mm            | 11500                             |
| Product width, mm             | 1250                              |
| Product height, mm            | 4902                              |
| Impact area, m²               | 72                                |
| Falling space, m <sup>2</sup> | 72                                |
| Max. free fall height, mm     | 2470                              |
| Installation time (for 1), H  | 96                                |
| Foundation options            | deep_mounting<br>surface_mounting |