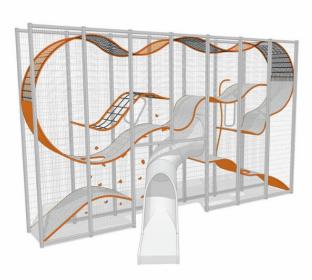

## WALL-HOLLA 7 WITH INTERNAL SLIDE

Wall-Holla is a perfect solution where the space is limited but high capacity needed. It grows vertically and offers 5-6 times more play space than a playground of the same surface area, naturally making the safety area required smaller.

| User age                      | 5+                             |
|-------------------------------|--------------------------------|
| Number of users               | 21                             |
| Product length, mm            | 8050                           |
| Product width, mm             | 3701                           |
| Product height, mm            | 4902                           |
| Impact area, m²               | 60.1                           |
| Falling space, m <sup>2</sup> | 60.1                           |
| Max. free fall height, mm     | 2470                           |
| Installation time (for 1), H  | 72                             |
| Foundation options            | deep_mounting surface_mounting |