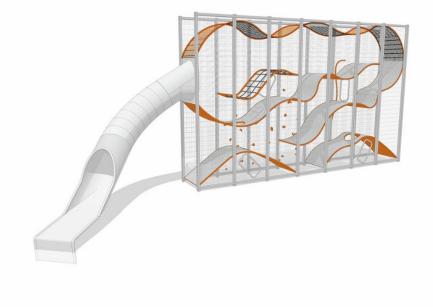

## WALL-HOLLA 7 WITH EXTERNAL SLIDE

Wall-Holla is a perfect solution where the space is limited but high capacity needed. It grows vertically and offers 5-6 times more play space than a playground of the same surface area, naturally making the safety area required smaller.

| User age                      | 5+                                |
|-------------------------------|-----------------------------------|
| Number of users               | 21                                |
| Product length, mm            | 12438                             |
| Product width, mm             | 3840                              |
| Product height, mm            | 4902                              |
| Impact area, m²               | 62.8                              |
| Falling space, m <sup>2</sup> | 62.8                              |
| Max. free fall height, mm     | 2470                              |
| Installation time (for 1), H  | 72                                |
| Foundation options            | deep_mounting<br>surface_mounting |