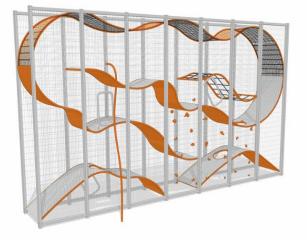

Wall-Holla is a perfect solution where the space is limited but high capacity needed. It grows vertically and offers 5-6 times more play space than a playground of the same surface area, naturally making the safety area required smaller.

| User age                      | 5+                                |
|-------------------------------|-----------------------------------|
| Number of users               | 21                                |
| Product length, mm            | 8250                              |
| Product width, mm             | 1250                              |
| Product height, mm            | 4902                              |
| Impact area, m <sup>2</sup>   | 52.4                              |
| Falling space, m <sup>2</sup> | 52.4                              |
| Max. free fall height, mm     | 2470                              |
| Installation time (for 1), H  | 72                                |
| Foundation options            | deep_mounting<br>surface_mounting |