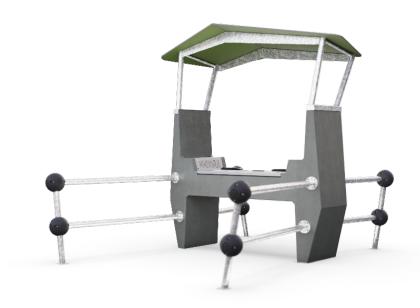

## Fono, Interactive DJ booth (Cloxx)

Fono is the world's first outdoor DJ booth where you can play your own music by placing your phone on sound-amplifying pads. This transforms public spaces, skate parks, fitness zones, and resorts into fun hangout spots. Fono offers an interactive experience where you can DJ or dance with friends, catering to young music lovers. It plays the latest hits directly from your smartphone, allowing aspiring DJs to mix and edit like pros. With classic sound effects for added flair, Fono ensures anyone can showcase their musical identity. Lappset Fono comes in two series: the Momentum Park series with wooden detailing or the more urban Cloxx series with metal seating bars and an HPL roof. Read more about the Lappset Fono here.

| Product length, mm           | 3054             |
|------------------------------|------------------|
| Product width, mm            | 2636             |
| Product height, mm           | 2530             |
| Installation time (for 1), H | 6                |
| Foundation options           | surface_mounting |
| Metal                        | 6                |
| Colour of walls and HPL      | 6                |