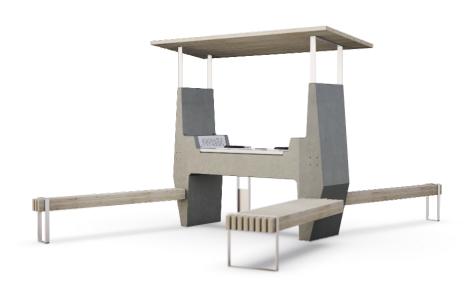

## Fono in marine grade (Momentum)

Fono is the world's first outdoor DJ booth where you can play your own music by placing your phone on sound-amplifying pads. This transforms public spaces, skate parks, fitness zones, and resorts into fun hangout spots. Fono offers an interactive experience where you can DJ or dance with friends, catering to young music lovers. It plays the latest hits directly from your smartphone, allowing aspiring DJs to mix and edit like pros. With classic sound effects for added flair, Fono ensures anyone can showcase their musical identity. Lappset Fono comes in two series: the Momentum Park series with wooden detailing or the more urban Cloxx series with metal seating bars and an HPL roof. Read more about the Lappset Fono here.