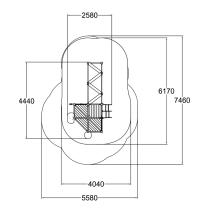

| Product length, mm            | 2580                           |
|-------------------------------|--------------------------------|
| Product width, mm             | 4440                           |
| Product height, mm            | 3050                           |
| Impact area, m²               | 22.1                           |
| Falling space, m <sup>2</sup> | 30.5                           |
| Max. free fall height, mm     | 870                            |
| Safety info                   | EN 1176-1 TÜV                  |
| Foundation options            | deep_mounting surface mounting |
| Wood                          | 6                              |
| Colour of walls and HPL       | Lirked magar not footal        |