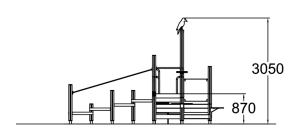

| Product length, mm            | 2580                           |
|-------------------------------|--------------------------------|
| Product width, mm             | 4440                           |
| Product height, mm            | 3050                           |
| Impact area, m²               | 22.1                           |
| Falling space, m <sup>2</sup> | 30.5                           |
| Max. free fall height, mm     | 870                            |
| Safety info                   | EN 1176-1 TÜV                  |
| Foundation options            | deep_mounting surface mounting |
| Wood                          | 6                              |
| Colour of walls and HPL       | Lirked magar not footal        |