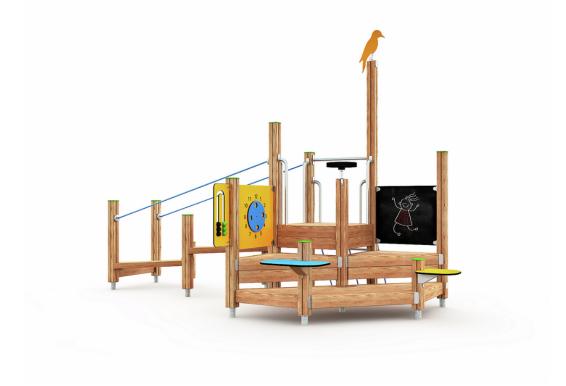

## **Outdoor Classroom Pathfinder**

Bridges 1

Climbing 2

Meeting points

Play panels

A larger unit with an array of play elements and integrated play panels. This unit transforms learning into a multisensory experience, encouraging exploration, creativity, and collaboration. The blackboard remains a central feature, fostering educational engagement in a playful environment.